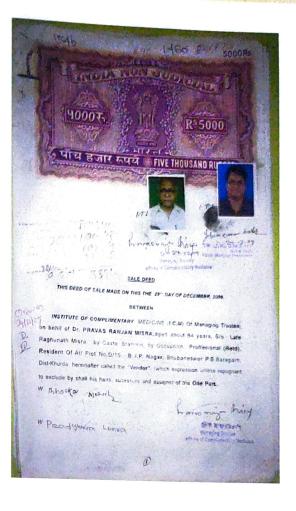

90 Mob. 92380750, 937702500 E-mail: rejeshsahocs.@yshoo.com fart.ss, final fart, segitarst yerter: a.v=a.b; (MT)=4037-342124= yrter: njeshsahoos.@yshoo.com

MSME

#### FROM-T1

ANNUAL AVERAGE TURN OVER STATEMENT

The Annual Turnover of Centre for Advanced Research on Alternative Medicine-CARAM for the last 3 financial Years are given below and certified that the statement is true and correct.

| Financial Year                | Turnover in Lakhs (Rs.) |
|-------------------------------|-------------------------|
| 2019-20                       | 277,29,448.00           |
| 2020-21                       | 297,34,456.36           |
| 2021-22                       | 366,11,762.00           |
| Total Turnover (In Lakhs, Rs) | 940,75,666.36           |

Date:

Place: Bhubaneswar 11.10.22









#### CARAM MEMORANDUM OF ASSOCIATION

Whereas the organisation was registered under the Societies Registration Act' 1860 under the scal and signature of the Collector, Khurds on dated 08<sup>th</sup> February 2000 wide registration number <u>BBS-313-144 of 1999-2000</u>, with the area of operation in the district of Khurda.

And whereas for analoing objectives in a better manner call to carry out the activities in a muss level, it has been readined by the members to expand the area of activity to the entire state of Origon with some more objectives and with some created bys have

- Name: The same of the society-shall continue to be CENTRE FOR ADVANCED REASEARCH ON ALTERNATIVE MEDICINE(CARAM).
  - (a) Registered office : The Registered office of the society shall continue to be situated a