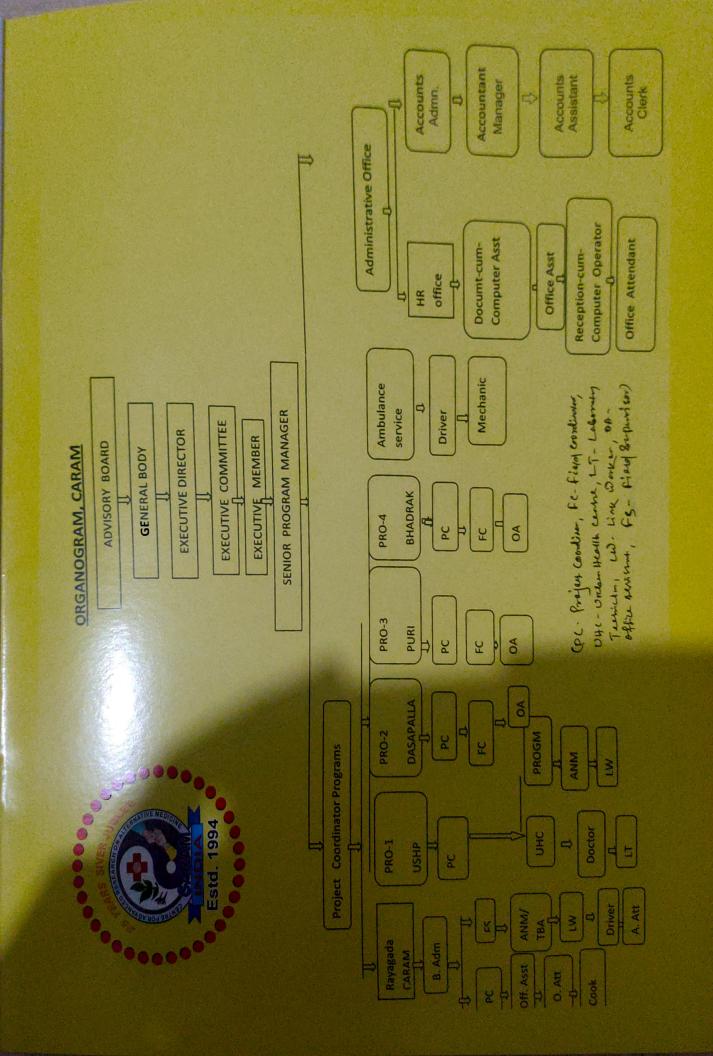

y an authorized official to constructually commit the Course for Advanced Intervention Alternative Modificien and return a buly executed copy to my intention (6).

University of Maryland, Baltimore Office of Research and Development (SPS, 660 West Redwood Street, Room 02) Courier: 110 South Pass Street, 4<sup>®</sup> Floor Baltimore, Maryland 21201 (USA).

The Purchase Order number for this project will fullese under appresse over. Should you have any questions, teel free to contact me at (410) 705-1186 or via enail at https://www.controllary.land.chu

ADDRESS ADDRESS ADDRESS ADDRESS STATE STATE ADDRESS ADDRES

Suscerely, Kathan A. Neuman Kathan A. Neuman 3/22/07 Contract and Grain Specialisi

KANAme Enclosury



Harring American American Street, Reprint G. Sciences, Rharpigerd 202011547





#### In Association with :

- **Director of Ayush**
- Ministry of Ayush
- Forest & Environment Dept. Govt of Odisha
- 4. Ministry of Health & Family Welfare dept. Govt of India
- 5. Health & Family Welfare dept. Govt of Odisha
- Women & child Welfare dept.
- National Health Mission
- National Urban Health Mission
- 9. Home Department Govt of Odisha 18. Animal Husbandary Dept.), Govtof Odisha

- 10. Fishery & Animal Husbandary
- 11. Bhubaneswar Municipal Corporation
- 12. Ministry of Social Justice
- 13. Ministry of Skill Development & Entrepreneurship
- 14. Science & Technology
- 15. Funded by Nebraska Medical Centre & Maryland University (USA)
- 16. Bhubaneswar Municipal Corporation, Odisha
- 17. CDMO Rayagada, Kandhamal, Kalahandi, Nabarangpur & Nayagarh