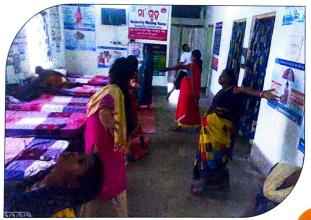

### Implementing Program of CARAM

- a) We are managing V4 Sub-Center at Rayagada district only to improve ANC, Institutional delivery free of charge from the poor patients.
- b) We are managing Maternity Waiting Home (MWH) at Ambo- dala in Rayagada district.
- c) We have established the first and foremost Neonatal Intensive Care Unit at Capital Hospital, BBSR.
- d) We have established the first Chronic Diseases Centre and monitoring progress on chronic diseases in the rural and tribal areas.
- e) We have completed large appopulation based surveiting the optimized of NEONATAL Infection in 223 villages of Rayagada district with financial help of NU USA and Bill & Melinda Cones Foundation.
- f) There was training cum treatment camp on acupressure and acupuncture at Red Cross Bhawan and Soochana Bhawan at Bhubaneswar for ten days.