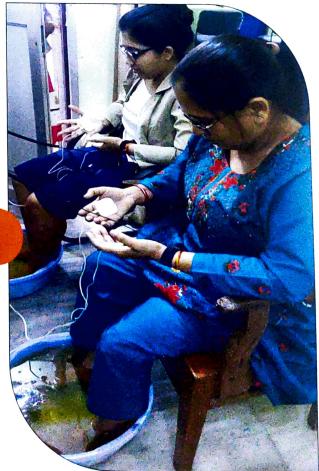

# Working & Experience

- Health Care facility to all.
- Water Sanitation
- Herbal Medicinal Garden
- Tribal Public day boarding School
- Driving & Mechanical Training Institute for unemployed youth of weaker sections.
- Hospital with Special OPD in Sujok Acupuncture- Acupressure, Magnet, Herbal, Colour under aegis of International Sujok Association-Moscow, Russia
- Immunization
- Ujjawala for destitute women shelter
- Promote Mahila Arogya Samiti
- Nursery Teacher Training Institute.

### Implementing Program of CARAM

- a) We are managing V4 Sub-Center at Rayagada district only to improve ANC, Institutional delivery free of charge from the poor patients.
- b) We are managing Maternity Waiting Home (MWH) at Ambo- dala in Rayagada district.
- c) We have established the first and foremost Neonatal Intensive Care Unit at Capital Hospital, BBSR.
- d) We have established the first Chronic Diseases Centre and monitoring progress on chronic diseases in the rural and tribal areas.
- e) We have completed large appopulation based surveiting the optimized of NEONATAL Infection in 223 villages of Rayagada district with financial help of NU USA and Bill & Melinda Cones Foundation.
- f) There was training cum treatment camp on acupressure and acupuncture at Red Cross Bhawan and Soochana Bhawan at Bhubaneswar for ten days.