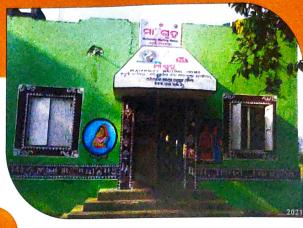

### Implementing Program of CARAM

We are implementing Urban Health Programme in Urban Slum (wards No.63,64,65 & 66) of Bhubaneswar Municipal Corporation with the assistance of National Rural Health Mission (NRHM), Health & Family Welfare Department, Government of Odisha and Municipal Corporation, Bhubaneswar.

In connection with this programme we are providing health services at the door step of slum dwellers and have opened an Out Patient Department (OPD) at Dumduma specially for health check-up services for pregnant women and infects for which Mother Mortality services for and Infant Mortality Rate (MMR) and Infant Mortality Rate (MMR) have been reduced drastically.