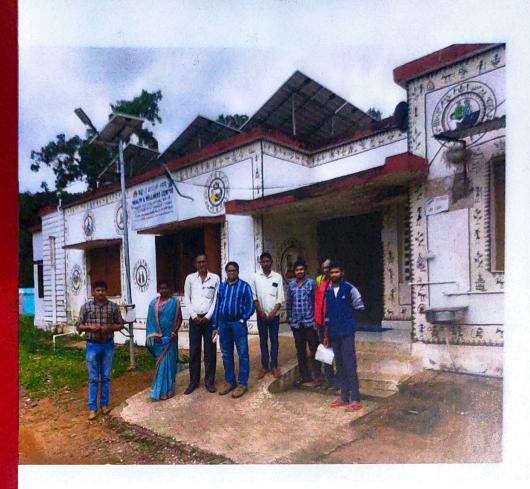

### Implementing Program of CARAM

We are implementing Urban Health Programme in Urban Slum (wards No.63,64,65 & 66) of Bhubaneswar Municipal Corporation with the assistance of National Rural Health Mission (NRHM), Health & Family Welfare Department, Government of Odisha and Municipal Corporation, Bhubaneswar.

### Implementing Program of CARAM

- a) We are managing V4 Sub-Center at Rayagada district only to improve ANC, Institutional delivery free of charge from the poor patients.
- b) We are managing Maternity Waiting Home (MWH) at Ambo- dala in Rayagada district.
- c) We have established the first and foremost Neonatal Intensive Care Unit at Capital Hospital, BBSR.
- d) We have established the first Chronic Diseases Centre and monitoring progress on chronic diseases in the rural and tribal areas.
- e) We have completed large appopulation based surveiting the optimized of NEONATAL Infection in 223 villages of Rayagada district with financial help of NU USA and Bill & Melinda Cones Foundation.
- f) There was training cum treatment camp on acupressure and acupuncture at Red Cross Bhawan and Soochana Bhawan at Bhubaneswar for ten days.