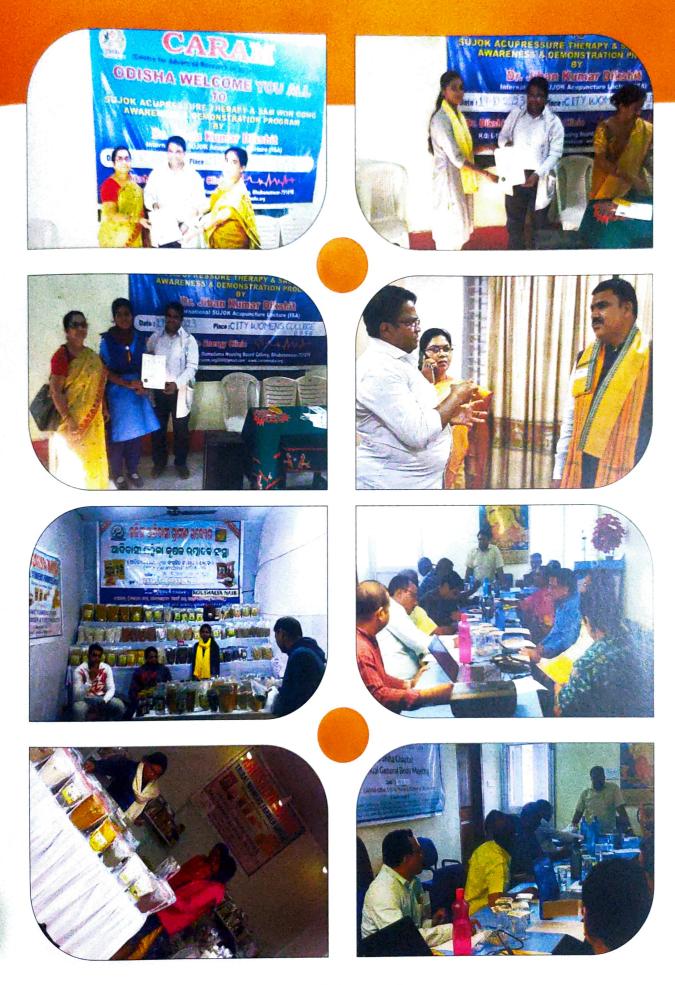

#### \* On State Level:

 Award on Acupuncture Alternative of Medicine therapy award in Puri & Ganjam districts.

### Implementing Program of CARAM

- g) We have conducted Swasthya Melas at Rayagada. Many poor and destitute people had participated and collected free medicines.
- We had started women trafficking programme like rescue, prevention, rehabilitation and reintegration at Rayagada district during the year 2010 and now it is also continuing with our own funds
- We have undertaken medicinal plantation at Dasapalla in our own project area. Now planning for cultivation of Malty & integrity farming
- j) We have organized an incubator for incubation and resuscitation of premature babies in collaboration with H&FW Dept. of Govt. of Odisha and support of US 5 Project
- We have established a we<sup>n</sup> equipped diagnostic lab in Capital Hospital, Bhubaneswar for poor people who get their diseases diagnosed.
- We have been organising seminars every year in different parts of Odisha on acupuncture, acupressure & magnet therapy. Previously organized in Ayurvedic Hospital, Puri and this year we have organized in Ayurvedic College & Hospital at Ganjam.
- We have organized Janani
   Sishu Surakhya programme in Rayagada district with the help of H&FW Deptt., Govt. of Odisha