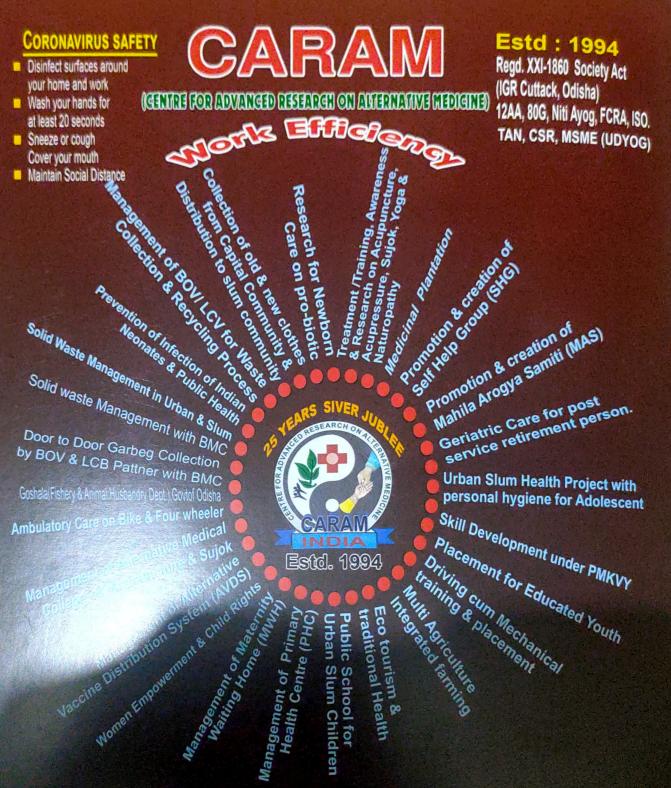

an authorized official to constructually commit the Course for Advanced Intervention Alternative Modificien and return a buly executed copy to my intention (6).

University of Maryland, Baltimore Office of Research and Development (SPS, 660 West Redwood Street, Room 02) Courier: 110 South Pass Street, 4<sup>®</sup> Floor Baltimore, Maryland 21201 (USA).

The Purchase Order number for this project will fullese under appresse over. Should you have any questions, teel free to contact me at (410) 705-1186 or via enail at https://www.controllary.land.chu

ADDRESS ADDRESS ADDRESS ADDRESS STATE STATE ADDRESS ADDRES

Suscerely, Kathan A. Neuman Kathan A. Neuman 3/22/07 Contract and Grain Specialisi

KANAme Enclosury



Harring American American Street, Reprint G. Sciences, Rharpigerd 202011547





#### In Association with :

- **Director of Ayush**
- Ministry of Ayush
- Forest & Environment Dept. Govt of Odisha
- 4. Ministry of Health & Family Welfare dept. Govt of India
- 5. Health & Family Welfare dept. Govt of Odisha
- Women & child Welfare dept.
- National Health Mission
- National Urban Health Mission
- 9. Home Department Govt of Odisha 18. Animal Husbandary Dept.), Govtof Odisha

- 10. Fishery & Animal Husbandary
- 11. Bhubaneswar Municipal Corporation
- 12. Ministry of Social Justice
- 13. Ministry of Skill Development & Entrepreneurship
- 14. Science & Technology
- 15. Funded by Nebraska Medical Centre & Maryland University (USA)
- 16. Bhubaneswar Municipal Corporation, Odisha
- 17. CDMO Rayagada, Kandhamal, Kalahandi, Nabarangpur & Nayagarh