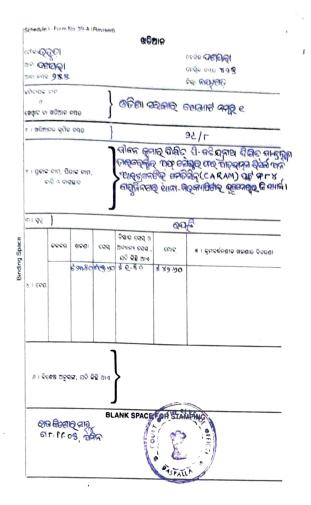

### **Registration Details**

BBS-313-144 of 1999-2000 (08/02/2000, ADM, Khurda) & 21961/139 of 2004-2005

| PAN                    | :      | AAATC2905J                                            |
|------------------------|--------|-------------------------------------------------------|
| 12 A                   | :      | 61/2001-2002                                          |
| 80G                    | :      | 80G-253/08-09/2009-10/4873-76                         |
| FCRA                   | :      | 104830171/2005 - (Social, Education)                  |
| NITI AYOG (Darpan) No. | ;      | OR/2013/0062314                                       |
| ISO 9001-2008          | ;      | 1015QCL57                                             |
| Ethical Member         | :      | Health & Family Welfare Department - Social Scientist |
| TAN No.                | ;      | 88303016232874                                        |
| EPF Regd No.           | :      | ORBBS2462103000                                       |
| ESI Regd No.           | :      | 44000323640000999                                     |
| MSME Regd. No.         | :      | UDYAM-OD-19-0015802                                   |
| TP-PMKVY-NSDC No.      | :      | TPO11004                                              |
| CSR Regd.              | :      | 00034244                                              |
|                        | Suite. | · · ·                                                 |