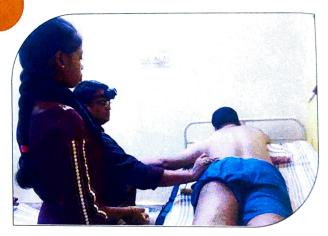

# Working & Experience

- Health Care facility to all.
- Water Sanitation
- Herbal Medicinal Garden
- Tribal Public day boarding School
- Driving & Mechanical Training Institute for unemployed youth of weaker sections.
- Hospital with Special OPD in Sujok Acupuncture- Acupressure, Magnet, Herbal, Colour under aegis of International Sujok Association-Moscow, Russia
- Immunization
- Ujjawala for destitute women shelter
- Promote Mahila Arogya Samiti
- Nursery Teacher Training Institute.

### Implementing Program of CARAM

- a) We are managing V4 Sub-Center at Rayagada district only to improve ANC, Institutional delivery free of charge from the poor patients.
- b) We are managing Maternity Waiting Home (MWH) at Ambo- dala in Rayagada district.
- c) We have established the first and foremost Neonatal Intensive Care Unit at Capital Hospital, BBSR.
- d) We have established the first Chronic Diseases Centre and monitoring progress on chronic diseases in the rural and tribal areas.
- e) We have completed large appopulation based surveiting the optimized of NEONATAL Infection in 223 villages of Rayagada district with financial help of NU USA and Bill & Melinda Cones Foundation.
- f) There was training cum treatment camp on acupressure and acupuncture at Red Cross Bhawan and Soochana Bhawan at Bhubaneswar for ten days.